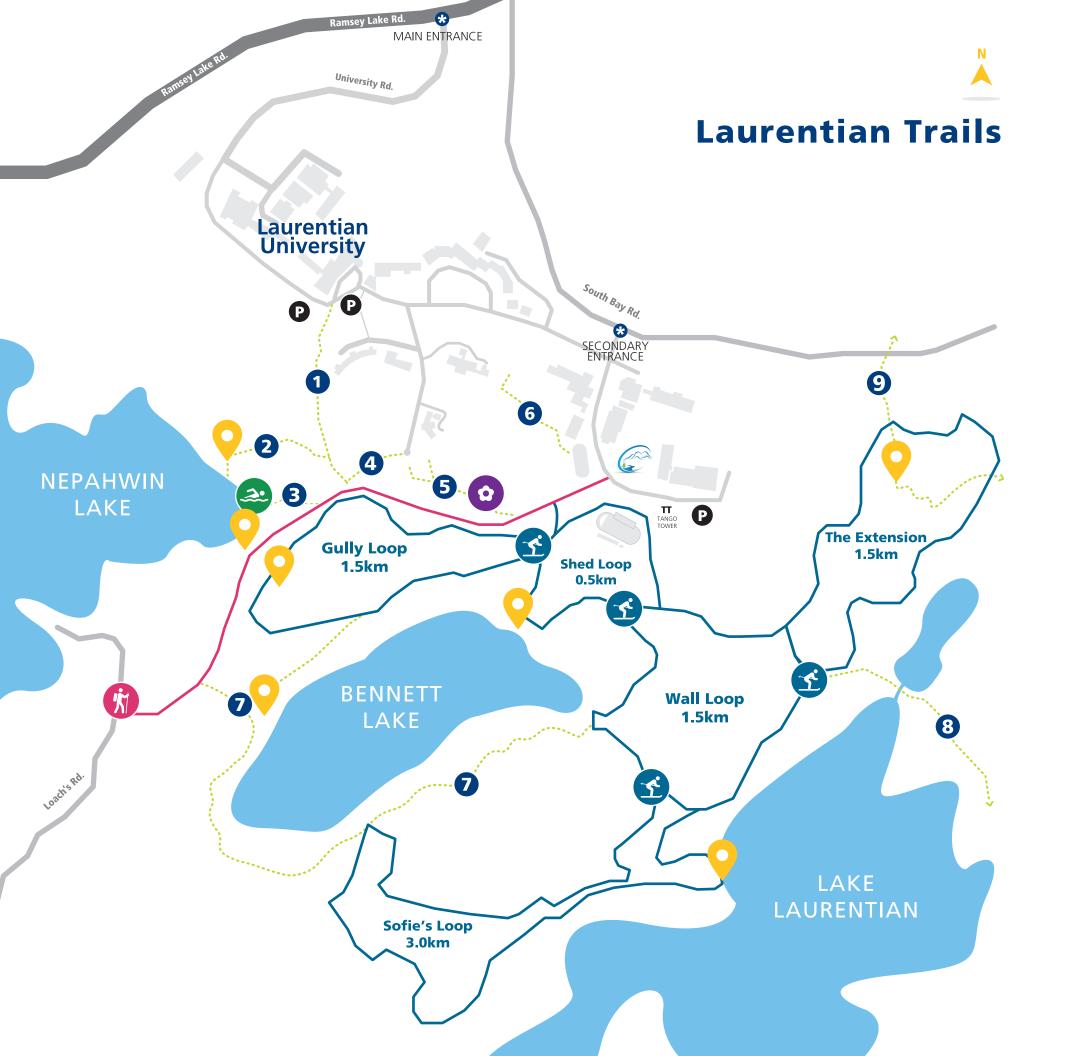

- 1 Golf Course Trail 415m
- 2 Beach Lookout 300m
- 3 Beach Path\* 145m
- **4** University of Sudbury Trail **150m**
- **5** Thorneloe University Trail **350m**
- **6** Huntington University Trail **235m**
- **7** Bennett Lake Trail **1.8km**
- **8** Trail to Conservation Area **545m**
- **9** The Great Trail **685m**
- **LAURENTIAN BEACH**
- LOACH'S PATH\*
- SKI TRAILS\*\*
- **CAMPUS GARDEN**
- P PAY AND DISPLAY PARKING
- O HOT SPOTS
- ---- FOOTPATHS
  !Not Maintained by LU. Please use at your own risk.

- In the event of an emergency please call Campus Security at +1 705 673 6562. If a trail user calls 911 services, please also alert Campus Security.
  - \* Maintained and patrolled by Laurentian University.
  - \*\* Designated cross-country skiing trails accessible for walking from March-November only.